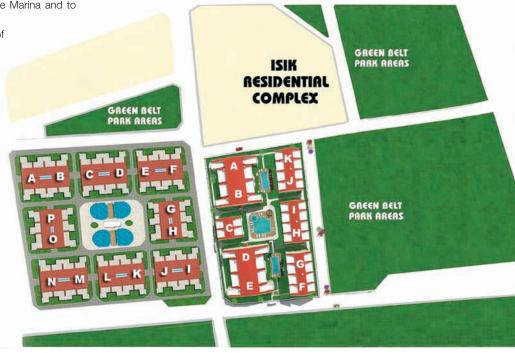

Aquavista will consist of 16 blocks with 12 apartments and penthouse duplexes in each block,

Two large Semi Olympic swimming pools with a bridge which will be the focal point, surrounded by landscaped gardens making this an exquisite development, a resturant, pool bar, fitness centre and indoor swimming pool and a market will make this development stand out from the rest.