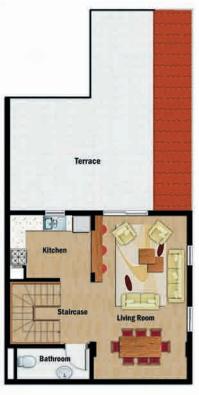

# TYPE 1

| 3              | Bed | room 2 Bathr | oom Corner Flats |
|----------------|-----|--------------|------------------|
|                |     | P-0-G-H      | Blocks           |
| Living Room    | 12  | 6.10m x      | 3.95m : 24.10 m2 |
| Kitchen        | £2  | 5.15m x      | 2.60m : 13.40 m2 |
| Master Bedroom | 10  | 4.85m x      | 3.25m : 16.00 m2 |
| Bedroom 1      | ¥.  | 5.15m x      | 3.15m : 16.25 m2 |
| Bedroom 2      | ÷.  | 5.10m x      | 2.90m : 14.60 m2 |
| Main Bathroom  | ₽.  | 3.35m x      | 2.35m : 7.85 m2  |
| En-Suite       | 25  | 2.40m x      | 2.20m : 5.30 m2  |
| Hall           | 13  |              | 8.85 m2          |
| Terrace        | 8   | 4.10m x      | 2.50m : 10.25 m2 |
| TOTAL SIZE     | \$  |              | 116.60 m2        |

# 2 Bedroom 2 Bathroom Corner Flats A - B - C - D - E - F - I - J - K - L - M - N Blocks

| Living Room    | :         | 5.95m x | 3.95m | : | 23.50 m2 |  |
|----------------|-----------|---------|-------|---|----------|--|
| Kitchen        | :         | 2.65m x | 3.95m | : | 10.50 m2 |  |
| Master Bedroom | ÷         | 3.85m x | 3.35m | ŝ | 14.60 m2 |  |
| Bedroom        | 1         | 3.15m x | 3.95m | 5 | 12.45 m2 |  |
| Main Bathroom  | <u>s:</u> | 3.20m x | 2.10m | : | 6.70 m2  |  |
| En-Suite       | 19        | 2.45m x | 2.10m | : | 5.15 m2  |  |
| Entrance       | ¥         | 4.25m x | 1.35m | : | 5.75 m2  |  |
| Terrace        | 1         | 4.10m x | 2.50m | : | 10.25 m2 |  |
| TOTAL SIZE     | ŝ         |         |       |   | 88.90 m2 |  |
|                |           |         |       |   |          |  |