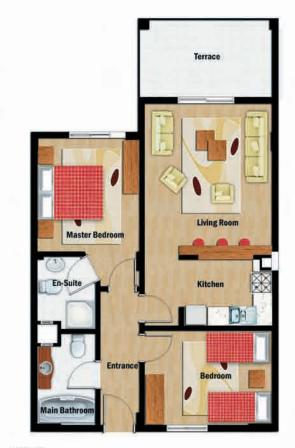

# TYPE 2

| 2 Bedroom         | 2 Bathroom Middel | Flats  |
|-------------------|-------------------|--------|
| A - B - C - D - E | -F-I-J-K-L-M-N    | Blocks |

| Living Room    | 3 | 5.05m x | 4.20m   | : 21.20 m2 |
|----------------|---|---------|---------|------------|
| Kitchen        |   | 2.25m x | 4.05m   | 9.15 m2    |
| Master Bedroom |   | 3.85m x | 3.35m   | : 14.60 m2 |
| Bedroom        | 4 | 3.25m x | 4.20m : | : 13.65 m2 |
| Main Bathroom  |   | 3.20m x | 2.10m : | 6.70 m2    |
| En-Suite       | 1 | 2.45m x | 2.10m   | 5.15 m2    |
| Entrance       | 3 | 4.25m x | 1.35m   | 5.75 m2    |
| Terrace        |   | 4.25m x | 2.50m   | 10.65 m2   |
| TOTAL SIZE     | 9 |         |         | 86.85m2    |
|                |   |         |         |            |

# 2 Bedroom 2 Bathroom Corner Flats A - B - C - D - E - F - I - J - K - L - M - N Blocks

| Living Room    | :         | 5.95m x | 3.95m | : | 23.50 m2 |  |
|----------------|-----------|---------|-------|---|----------|--|
| Kitchen        | :         | 2.65m x | 3.95m | : | 10.50 m2 |  |
| Master Bedroom | ÷         | 3.85m x | 3.35m | ŝ | 14.60 m2 |  |
| Bedroom        | 1         | 3.15m x | 3.95m | 5 | 12.45 m2 |  |
| Main Bathroom  | <u>s:</u> | 3.20m x | 2.10m | : | 6.70 m2  |  |
| En-Suite       | 19        | 2.45m x | 2.10m | : | 5.15 m2  |  |
| Entrance       | ¥         | 4.25m x | 1.35m | : | 5.75 m2  |  |
| Terrace        | 1         | 4.10m x | 2.50m | : | 10.25 m2 |  |
| TOTAL SIZE     | ŝ         |         |       |   | 88.90 m2 |  |
|                |           |         |       |   |          |  |