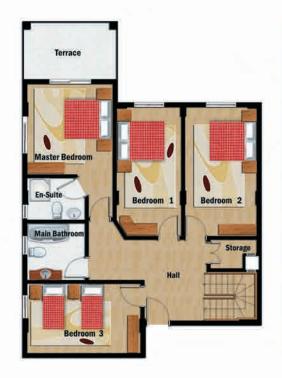

| 4 Bedroom 3    |    | oom Corner<br>3 - H Blocks |                                                                                                                                                                                                                                                                                                                                                                                                                                                                                                                                                                                                                                                                                                                                                                                                                                                                                                                                                                                                                                                                                                                                                                                                                                                                                                                                                                                                                                                                                                                                                                                                                                                                                                                                                                                                                                                                                                                                                                                                                                                                                                                                | First Floor |
|----------------|----|----------------------------|--------------------------------------------------------------------------------------------------------------------------------------------------------------------------------------------------------------------------------------------------------------------------------------------------------------------------------------------------------------------------------------------------------------------------------------------------------------------------------------------------------------------------------------------------------------------------------------------------------------------------------------------------------------------------------------------------------------------------------------------------------------------------------------------------------------------------------------------------------------------------------------------------------------------------------------------------------------------------------------------------------------------------------------------------------------------------------------------------------------------------------------------------------------------------------------------------------------------------------------------------------------------------------------------------------------------------------------------------------------------------------------------------------------------------------------------------------------------------------------------------------------------------------------------------------------------------------------------------------------------------------------------------------------------------------------------------------------------------------------------------------------------------------------------------------------------------------------------------------------------------------------------------------------------------------------------------------------------------------------------------------------------------------------------------------------------------------------------------------------------------------|-------------|
| Master Bedroom | 32 | 4.15m x                    | 3.95m :                                                                                                                                                                                                                                                                                                                                                                                                                                                                                                                                                                                                                                                                                                                                                                                                                                                                                                                                                                                                                                                                                                                                                                                                                                                                                                                                                                                                                                                                                                                                                                                                                                                                                                                                                                                                                                                                                                                                                                                                                                                                                                                        | 18.75 m2    |
| Bedroom 1      |    | 5.80m x                    | 2.90m :                                                                                                                                                                                                                                                                                                                                                                                                                                                                                                                                                                                                                                                                                                                                                                                                                                                                                                                                                                                                                                                                                                                                                                                                                                                                                                                                                                                                                                                                                                                                                                                                                                                                                                                                                                                                                                                                                                                                                                                                                                                                                                                        | 16.65 m2    |
| Bedroom 2      | 12 | 5.80m x                    | 3.25m :                                                                                                                                                                                                                                                                                                                                                                                                                                                                                                                                                                                                                                                                                                                                                                                                                                                                                                                                                                                                                                                                                                                                                                                                                                                                                                                                                                                                                                                                                                                                                                                                                                                                                                                                                                                                                                                                                                                                                                                                                                                                                                                        | 18.85 m2    |
| Bedroom 3      |    | 3.15m x                    | 5.15m :                                                                                                                                                                                                                                                                                                                                                                                                                                                                                                                                                                                                                                                                                                                                                                                                                                                                                                                                                                                                                                                                                                                                                                                                                                                                                                                                                                                                                                                                                                                                                                                                                                                                                                                                                                                                                                                                                                                                                                                                                                                                                                                        | 16.25 m2    |
| Main Bathroom  | 1  | 2.55m x                    | 2.75m :                                                                                                                                                                                                                                                                                                                                                                                                                                                                                                                                                                                                                                                                                                                                                                                                                                                                                                                                                                                                                                                                                                                                                                                                                                                                                                                                                                                                                                                                                                                                                                                                                                                                                                                                                                                                                                                                                                                                                                                                                                                                                                                        | 7.00 m2     |
| En-Suite       |    | 1.90m x                    | 2.75m :                                                                                                                                                                                                                                                                                                                                                                                                                                                                                                                                                                                                                                                                                                                                                                                                                                                                                                                                                                                                                                                                                                                                                                                                                                                                                                                                                                                                                                                                                                                                                                                                                                                                                                                                                                                                                                                                                                                                                                                                                                                                                                                        | 5.10 m2     |
| Hall           | 1  |                            | Contraction of the local division of the loc | 19.40 m2    |
| Storage room   | 1  | 1.45m x                    | 2.25m :                                                                                                                                                                                                                                                                                                                                                                                                                                                                                                                                                                                                                                                                                                                                                                                                                                                                                                                                                                                                                                                                                                                                                                                                                                                                                                                                                                                                                                                                                                                                                                                                                                                                                                                                                                                                                                                                                                                                                                                                                                                                                                                        | 3.25 m2     |
| Terrace        | 2  | 4.10m x                    | 2.50m :                                                                                                                                                                                                                                                                                                                                                                                                                                                                                                                                                                                                                                                                                                                                                                                                                                                                                                                                                                                                                                                                                                                                                                                                                                                                                                                                                                                                                                                                                                                                                                                                                                                                                                                                                                                                                                                                                                                                                                                                                                                                                                                        | 10.25 m2    |
| TOTAL SIZE     | ÷  |                            |                                                                                                                                                                                                                                                                                                                                                                                                                                                                                                                                                                                                                                                                                                                                                                                                                                                                                                                                                                                                                                                                                                                                                                                                                                                                                                                                                                                                                                                                                                                                                                                                                                                                                                                                                                                                                                                                                                                                                                                                                                                                                                                                | 115.50m2    |
| 4 Bedroom 3 B  |    | m Corner Pe<br>G - H Block |                                                                                                                                                                                                                                                                                                                                                                                                                                                                                                                                                                                                                                                                                                                                                                                                                                                                                                                                                                                                                                                                                                                                                                                                                                                                                                                                                                                                                                                                                                                                                                                                                                                                                                                                                                                                                                                                                                                                                                                                                                                                                                                                | econd Floor |
| Living Room    | 81 | 6.55m                      | 6.60m                                                                                                                                                                                                                                                                                                                                                                                                                                                                                                                                                                                                                                                                                                                                                                                                                                                                                                                                                                                                                                                                                                                                                                                                                                                                                                                                                                                                                                                                                                                                                                                                                                                                                                                                                                                                                                                                                                                                                                                                                                                                                                                          | : 43.25 m2  |
| Kitchen        | :  | 3.55m                      | x 2.90m                                                                                                                                                                                                                                                                                                                                                                                                                                                                                                                                                                                                                                                                                                                                                                                                                                                                                                                                                                                                                                                                                                                                                                                                                                                                                                                                                                                                                                                                                                                                                                                                                                                                                                                                                                                                                                                                                                                                                                                                                                                                                                                        | : 10.30 m2  |
| Bathroom       |    | 1.35m                      | x 2.85m                                                                                                                                                                                                                                                                                                                                                                                                                                                                                                                                                                                                                                                                                                                                                                                                                                                                                                                                                                                                                                                                                                                                                                                                                                                                                                                                                                                                                                                                                                                                                                                                                                                                                                                                                                                                                                                                                                                                                                                                                                                                                                                        | : 3.85 m2   |
|                | 85 |                            |                                                                                                                                                                                                                                                                                                                                                                                                                                                                                                                                                                                                                                                                                                                                                                                                                                                                                                                                                                                                                                                                                                                                                                                                                                                                                                                                                                                                                                                                                                                                                                                                                                                                                                                                                                                                                                                                                                                                                                                                                                                                                                                                |             |

| Living Room |     | 0.00m A | 0.0011 | - 40.20 III2 |
|-------------|-----|---------|--------|--------------|
| Kitchen     |     | 3.55m x | 2.90m  | : 10.30 m2   |
| Bathroom    | 1   | 1.35m x | 2.85m  | : 3.85 m2    |
| Staircase   |     |         |        | : 7.25 m2    |
| Terrace     | a - |         |        | : 40.20 m2   |
| TOTAL SIZE  | 3   |         |        | : 104.85 m2  |
| CDAND TOTAL | 141 |         |        | 220.25 m2    |