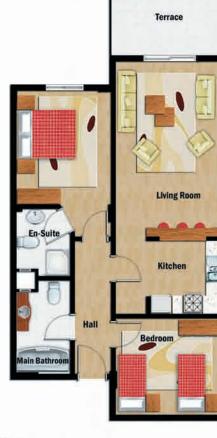

# Fully Fitted Bathrooms

TYPE 3

| Living Room    | χ. | 6.10m x | 3.95m : | 24.10 m2 |
|----------------|----|---------|---------|----------|
| Kitchen        | :  | 2.60m x | 3.95m : | 12.30 m2 |
| Master Bedroom | 12 | 3.40m x | 3.85m : | 15.00 m2 |
| Bedroom        | :  | 3.15m x | 3.95m : | 12.45 m2 |
| Main Bathroom  | :  | 3.25m x | 2.10m : | 6.80 m2  |
| En-Suite       |    | 2.45m x | 2.10m : | 4.85 m2  |
| Hall           | :  | 4.25m x | 1.35m : | 5.75 m2  |
| Terrace        |    | 4.30m x | 2.50m : | 10.75 m2 |

# Bedrooms with en-suites