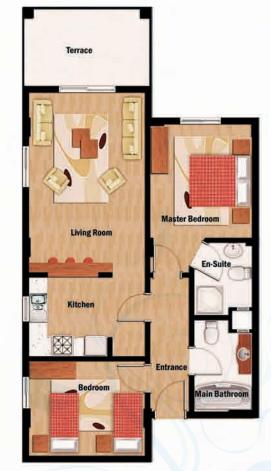

# TYPE 2

|                |    | O-G-H Blo | INS     |          |
|----------------|----|-----------|---------|----------|
| Living Room    | 5  | 4.05m x   | 5.25m : | 21.25 m2 |
| Kitchen        | 3  | 2.35m x   | 4.05m : | 9.55m2   |
| Master Bedroom | 3  | 3.40m x   | 3.85m : | 15.00 m2 |
| Bedroom        | 4  | 3.25m x   | 4.05m : | 13.15 m2 |
| Main Bathroom  | :  | 3.25m x   | 2.10m : | 6.80m2   |
| En-Suite       | 2  | 2.45m x   | 2.10m ; | 4.85 m2  |
| Hall           | ÷. | 4.25m x   | 1.35m : | 5.75 m2  |
| Terrace        | 5  | 4.30m x   | 2.50m : | 10.75 m2 |
| TOTAL SIZE     |    |           |         | 87.10 m2 |

# Fully Fitted Bathrooms

TYPE 3

| Living Room    | χ. | 6.10m x | 3.95m : | 24.10 m2 |
|----------------|----|---------|---------|----------|
| Kitchen        | :  | 2.60m x | 3.95m : | 12.30 m2 |
| Master Bedroom | 12 | 3.40m x | 3.85m : | 15.00 m2 |
| Bedroom        | :  | 3.15m x | 3.95m : | 12.45 m2 |
| Main Bathroom  | :  | 3.25m x | 2.10m : | 6.80 m2  |
| En-Suite       |    | 2.45m x | 2.10m : | 4.85 m2  |
| Hall           | :  | 4.25m x | 1.35m : | 5.75 m2  |
| Terrace        |    | 4.30m x | 2.50m : | 10.75 m2 |