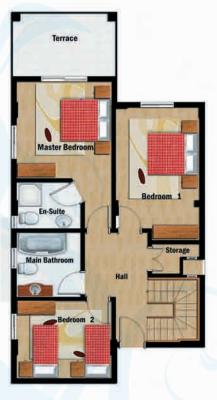

# enthouses 0

| 3 Bedroom 3                                     | E State | room Corner                     | Shurran                 | se First Floo                                     |
|-------------------------------------------------|---------|---------------------------------|-------------------------|---------------------------------------------------|
|                                                 | P-      | O-G-H Blo                       | CKS                     |                                                   |
| Master Bedroom                                  |         | 4.15m x                         | 3.95m                   | : 18.75 m2                                        |
| Bedroom 1                                       | - St    | 5.45m x                         | 3.40m                   | : 18.05 m2                                        |
| Bedroom 2                                       | - G -   | 3.15m x                         | 3.95m                   | : 13.15 m2                                        |
| <b>Main Bathroom</b>                            |         | 2.55m x                         | 2.75m                   | : 7.00 m2                                         |
| En-Suite                                        |         | 1.90m x                         | 2.75m                   | : 5.10m2                                          |
| Hall                                            | - St    |                                 |                         | : 13.20m2                                         |
| Terrace                                         | 3       | 4.10m x                         | 2.50m                   | : 10.25 m2                                        |
| TOTAL SIZE                                      | ä       |                                 |                         | 87.75 m2                                          |
|                                                 |         |                                 |                         |                                                   |
| 3 Bedroom 3 B                                   | - allow | om Corner P<br>O - G - H Blo    |                         | Second Floo                                       |
| CEREMENTER                                      | P       | O-G-H Blo                       | ocks                    | Second Floo<br>: 25.90 m2                         |
| 3 Bedroom 3 B<br>Living Room<br>Kitchen         | P       | O-G-H Blo                       | ocks<br>3.95m           | : 25.90 m2                                        |
| Living Room                                     | P       | 0-G-H Blo<br>6.55m x            | 3.95m<br>3.45m          | : 25.90 m2                                        |
| Living Room<br>Kitchen                          | P       | 0-G-H Blo<br>6.55m x<br>2.50m x | 3.95m<br>3.45m<br>2.85m | : 25.90 m2<br>: 8.65 m2                           |
| Living Room<br>Kitchen<br>Bathroom<br>Staircase | - allow | 0-G-H Blo<br>6.55m x<br>2.50m x | 3.95m<br>3.45m<br>2.85m | : 25.90 m2<br>: 8.65 m2<br>: 3.85 m2              |
| Living Room<br>Kitchen<br>Bathroom              | P       | 0-G-H Blo<br>6.55m x<br>2.50m x | 3.95m<br>3.45m<br>2.85m | : 25.90 m2<br>: 8.65 m2<br>: 3.85 m2<br>: 8.35 m2 |

Bedroom 1 Main Bathroot Hall

| 3 Bedroom 3<br>A - B - C - |                   | F-I-J-K-L |         |          |
|----------------------------|-------------------|-----------|---------|----------|
| Master Bedroom             | 3                 | 4.00m x   | 3.95m : | 18.30 m2 |
| Bedroom 1                  | ÷.                | 4.95m x   | 3.40m : | 17.75 m2 |
| Bedroom 2                  |                   | 3.15m x   | 3.95m : | 13.65 m2 |
| Main Bathroom              |                   | 2.60m x   | 2.75m : | 7.15 m2  |
| En-Suite                   | 1                 | 1.90m x   | 2.75m : | 5.10 m2  |
| Hall                       | The second second |           |         | 13.30 m2 |
| Storage room               |                   | 2.10m x   | 1.40m : | 2.95 m2  |
| Terrace                    |                   | 4.10m x   | 2.50m : | 10.25 m2 |
| TOTAL SIZE                 | 3                 |           |         | 88.45 m2 |