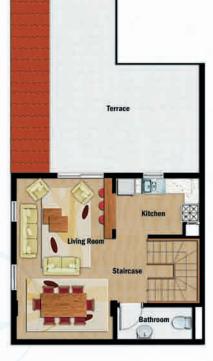

# TYPE 2

|                |    | O-G-H Blo | INS     |          |
|----------------|----|-----------|---------|----------|
| Living Room    | 5  | 4.05m x   | 5.25m : | 21.25 m2 |
| Kitchen        | 3  | 2.35m x   | 4.05m : | 9.55m2   |
| Master Bedroom | 3  | 3.40m x   | 3.85m : | 15.00 m2 |
| Bedroom        | 4  | 3.25m x   | 4.05m : | 13.15 m2 |
| Main Bathroom  | :  | 3.25m x   | 2.10m : | 6.80m2   |
| En-Suite       | 2  | 2.45m x   | 2.10m ; | 4.85 m2  |
| Hall           | ÷. | 4.25m x   | 1.35m : | 5.75 m2  |
| Terrace        | 5  | 4.30m x   | 2.50m : | 10.75 m2 |
| TOTAL SIZE     |    |           |         | 87.10 m2 |

# TYPE 2

| 2 Bedroom         | 2 Bathroom Middel | Flats  |
|-------------------|-------------------|--------|
| A - B - C - D - E | -F-I-J-K-L-M-N    | Blocks |

| Living Room    | 3 | 5.05m x | 4.20m   | : 21.20 m2 |
|----------------|---|---------|---------|------------|
| Kitchen        |   | 2.25m x | 4.05m   | 9.15 m2    |
| Master Bedroom |   | 3.85m x | 3.35m   | : 14.60 m2 |
| Bedroom        | 4 | 3.25m x | 4.20m : | : 13.65 m2 |
| Main Bathroom  |   | 3.20m x | 2.10m : | 6.70 m2    |
| En-Suite       | 1 | 2.45m x | 2.10m   | 5.15 m2    |
| Entrance       | 3 | 4.25m x | 1.35m   | 5.75 m2    |
| Terrace        |   | 4.25m x | 2.50m   | 10.65 m2   |
| TOTAL SIZE     | 9 |         |         | 86.85m2    |
|                |   |         |         |            |