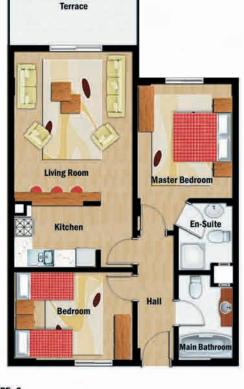

# TYPE 2

|                |    | O-G-H Blo | INS     |          |
|----------------|----|-----------|---------|----------|
| Living Room    | 5  | 4.05m x   | 5.25m : | 21.25 m2 |
| Kitchen        | 3  | 2.35m x   | 4.05m : | 9.55m2   |
| Master Bedroom | 3  | 3.40m x   | 3.85m : | 15.00 m2 |
| Bedroom        | 4  | 3.25m x   | 4.05m : | 13.15 m2 |
| Main Bathroom  | :  | 3.25m x   | 2.10m : | 6.80m2   |
| En-Suite       | 2  | 2.45m x   | 2.10m ; | 4.85 m2  |
| Hall           | ÷. | 4.25m x   | 1.35m : | 5.75 m2  |
| Terrace        | 5  | 4.30m x   | 2.50m : | 10.75 m2 |
| TOTAL SIZE     |    |           |         | 87.10 m2 |

# TYPE 2

| 2 Bedroom         | 2 Bathroom Middel | Flats  |
|-------------------|-------------------|--------|
| A - B - C - D - E | -F-I-J-K-L-M-N    | Blocks |

| Living Room    | 3 | 5.05m x | 4.20m   | : 21.20 m2 |
|----------------|---|---------|---------|------------|
| Kitchen        |   | 2.25m x | 4.05m   | 9.15 m2    |
| Master Bedroom |   | 3.85m x | 3.35m   | : 14.60 m2 |
| Bedroom        | 4 | 3.25m x | 4.20m : | : 13.65 m2 |
| Main Bathroom  |   | 3.20m x | 2.10m : | 6.70 m2    |
| En-Suite       | 1 | 2.45m x | 2.10m   | 5.15 m2    |
| Entrance       | 3 | 4.25m x | 1.35m   | 5.75 m2    |
| Terrace        |   | 4.25m x | 2.50m   | 10.65 m2   |
| TOTAL SIZE     | 9 |         |         | 86.85m2    |
|                |   |         |         |            |

# 2 Bedroom 2 Bathroom Corner Flats A - B - C - D - E - F - I - J - K - L - M - N Blocks

| Living Room    | :         | 5.95m x | 3.95m | : | 23.50 m2 |  |
|----------------|-----------|---------|-------|---|----------|--|
| Kitchen        | :         | 2.65m x | 3.95m | : | 10.50 m2 |  |
| Master Bedroom | ÷         | 3.85m x | 3.35m | ŝ | 14.60 m2 |  |
| Bedroom        | 1         | 3.15m x | 3.95m | 5 | 12.45 m2 |  |
| Main Bathroom  | <u>s:</u> | 3.20m x | 2.10m | : | 6.70 m2  |  |
| En-Suite       | 19        | 2.45m x | 2.10m | : | 5.15 m2  |  |
| Entrance       | ¥         | 4.25m x | 1.35m | : | 5.75 m2  |  |
| Terrace        | 1         | 4.10m x | 2.50m | : | 10.25 m2 |  |
| TOTAL SIZE     | ŝ         |         |       |   | 88.90 m2 |  |
|                |           |         |       |   |          |  |