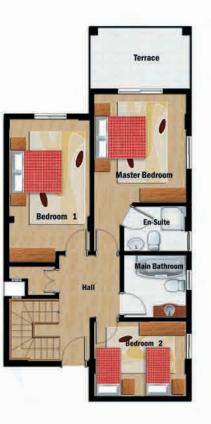

# TYPE 1

| 3              | Bed | room 2 Bathr | oom Corner Flats |
|----------------|-----|--------------|------------------|
|                |     | P-0-G-H      | Blocks           |
| Living Room    | 12  | 6.10m x      | 3.95m : 24.10 m2 |
| Kitchen        | £2  | 5.15m x      | 2.60m : 13.40 m2 |
| Master Bedroom | 10  | 4.85m x      | 3.25m : 16.00 m2 |
| Bedroom 1      | ¥.  | 5.15m x      | 3.15m : 16.25 m2 |
| Bedroom 2      | ÷.  | 5.10m x      | 2.90m : 14.60 m2 |
| Main Bathroom  | ₽.  | 3.35m x      | 2.35m : 7.85 m2  |
| En-Suite       | 25  | 2.40m x      | 2.20m : 5.30 m2  |
| Hall           | 13  |              | 8.85 m2          |
| Terrace        | 8   | 4.10m x      | 2.50m : 10.25 m2 |
| TOTAL SIZE     | \$  |              | 116.60 m2        |