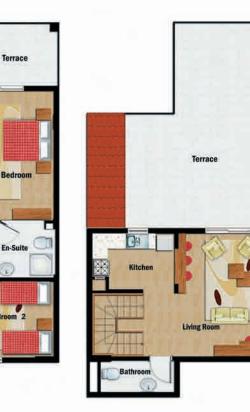

# TYPE 1

| 3              | Bed | room 2 Bathr | oom Corner Flats |
|----------------|-----|--------------|------------------|
|                |     | P-0-G-H      | Blocks           |
| Living Room    | 12  | 6.10m x      | 3.95m : 24.10 m2 |
| Kitchen        | £2  | 5.15m x      | 2.60m : 13.40 m2 |
| Master Bedroom | 10  | 4.85m x      | 3.25m : 16.00 m2 |
| Bedroom 1      | ¥.  | 5.15m x      | 3.15m : 16.25 m2 |
| Bedroom 2      | ÷.  | 5.10m x      | 2.90m : 14.60 m2 |
| Main Bathroom  | ₽.  | 3.35m x      | 2.35m : 7.85 m2  |
| En-Suite       | 25  | 2.40m x      | 2.20m : 5.30 m2  |
| Hall           | 13  |              | 8.85 m2          |
| Terrace        | 8   | 4.10m x      | 2.50m : 10.25 m2 |
| TOTAL SIZE     | \$  |              | 116.60 m2        |

# TYPE 2

|                |    | O-G-H Blo | INS     |          |
|----------------|----|-----------|---------|----------|
| Living Room    | 5  | 4.05m x   | 5.25m : | 21.25 m2 |
| Kitchen        | 3  | 2.35m x   | 4.05m : | 9.55m2   |
| Master Bedroom | 3  | 3.40m x   | 3.85m : | 15.00 m2 |
| Bedroom        | 4  | 3.25m x   | 4.05m : | 13.15 m2 |
| Main Bathroom  | :  | 3.25m x   | 2.10m : | 6.80m2   |
| En-Suite       | 2  | 2.45m x   | 2.10m ; | 4.85 m2  |
| Hall           | ÷. | 4.25m x   | 1.35m : | 5.75 m2  |
| Terrace        | 5  | 4.30m x   | 2.50m : | 10.75 m2 |
| TOTAL SIZE     |    |           |         | 87.10 m2 |

# Fully Fitted Bathrooms

TYPE 3

| Living Room    | χ. | 6.10m x | 3.95m : | 24.10 m2 |
|----------------|----|---------|---------|----------|
| Kitchen        | :  | 2.60m x | 3.95m : | 12.30 m2 |
| Master Bedroom | 12 | 3.40m x | 3.85m : | 15.00 m2 |
| Bedroom        | :  | 3.15m x | 3.95m : | 12.45 m2 |
| Main Bathroom  | :  | 3.25m x | 2.10m : | 6.80 m2  |
| En-Suite       |    | 2.45m x | 2.10m : | 4.85 m2  |
| Hall           | :  | 4.25m x | 1.35m : | 5.75 m2  |
| Terrace        |    | 4.30m x | 2.50m : | 10.75 m2 |

# TYPE 2

| 2 Bedroom         | 2 Bathroom Middel | Flats  |
|-------------------|-------------------|--------|
| A - B - C - D - E | -F-I-J-K-L-M-N    | Blocks |

| Living Room    | 3 | 5.05m x | 4.20m   | : 21.20 m2 |
|----------------|---|---------|---------|------------|
| Kitchen        |   | 2.25m x | 4.05m   | 9.15 m2    |
| Master Bedroom |   | 3.85m x | 3.35m   | : 14.60 m2 |
| Bedroom        | 4 | 3.25m x | 4.20m : | : 13.65 m2 |
| Main Bathroom  |   | 3.20m x | 2.10m : | 6.70 m2    |
| En-Suite       | 1 | 2.45m x | 2.10m   | 5.15 m2    |
| Entrance       | 3 | 4.25m x | 1.35m   | 5.75 m2    |
| Terrace        |   | 4.25m x | 2.50m   | 10.65 m2   |
| TOTAL SIZE     | 9 |         |         | 86.85m2    |
|                |   |         |         |            |

# 2 Bedroom 2 Bathroom Corner Flats A - B - C - D - E - F - I - J - K - L - M - N Blocks

| Living Room    | :         | 5.95m x | 3.95m | : | 23.50 m2 |  |
|----------------|-----------|---------|-------|---|----------|--|
| Kitchen        | :         | 2.65m x | 3.95m | : | 10.50 m2 |  |
| Master Bedroom | ÷         | 3.85m x | 3.35m | ŝ | 14.60 m2 |  |
| Bedroom        | 1         | 3.15m x | 3.95m | 5 | 12.45 m2 |  |
| Main Bathroom  | <u>s:</u> | 3.20m x | 2.10m | : | 6.70 m2  |  |
| En-Suite       | 19        | 2.45m x | 2.10m | : | 5.15 m2  |  |
| Entrance       | ¥         | 4.25m x | 1.35m | : | 5.75 m2  |  |
| Terrace        | 1         | 4.10m x | 2.50m | : | 10.25 m2 |  |
| TOTAL SIZE     | ŝ         |         |       |   | 88.90 m2 |  |
|                |           |         |       |   |          |  |