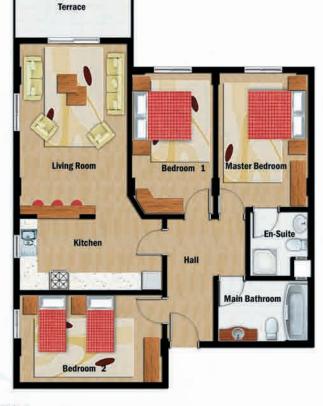

# TYPE 1

| 3              | Bed | room 2 Bathr | oom Corner Flats |
|----------------|-----|--------------|------------------|
|                |     | P-0-G-H      | Blocks           |
| Living Room    | 12  | 6.10m x      | 3.95m : 24.10 m2 |
| Kitchen        | £2  | 5.15m x      | 2.60m : 13.40 m2 |
| Master Bedroom | 10  | 4.85m x      | 3.25m : 16.00 m2 |
| Bedroom 1      | ¥.  | 5.15m x      | 3.15m : 16.25 m2 |
| Bedroom 2      | ÷.  | 5.10m x      | 2.90m : 14.60 m2 |
| Main Bathroom  | ₽.  | 3.35m x      | 2.35m : 7.85 m2  |
| En-Suite       | 25  | 2.40m x      | 2.20m : 5.30 m2  |
| Hall           | 13  |              | 8.85 m2          |
| Terrace        | 8   | 4.10m x      | 2.50m : 10.25 m2 |
| TOTAL SIZE     | \$  |              | 116.60 m2        |

Large Living Rooms

Modern Kitchens with Granite Worktops