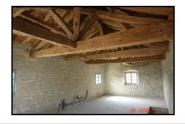

On the second floor, we have a exclusive apartment built the top of the medieval tower.

The roof structure, untouched, sends you back to the 14th century, at the time of the Golden Traces battle!

In total, there is 81 m2 living space.

The finish and luxurious furnishings are pronounced (whirlpool bath, granite sink, granite work top, solid oak wood kitchen) and various antique elements such as an ancient front, an original 16th century fire-place and some very beautiful spacers were used that create a very particular atmosphere.