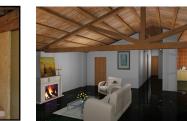

There are still points to be determined , such as 2 or 3 bedrooms each with a en-suite bathroom or not, a terrace on the 2nd floor or not, etc. ... Each house has a very large terrace with a magnificent view of the Montagne Noire and ancient beams decorate the living room and 2nd floor.

The ideal layout would be two spacious bedrooms and a small guestroom, but it's all about the wishes of the buyers ... The living area of both floors totals about 126 sqm per home. You won't regret taking the time to come and have a look.